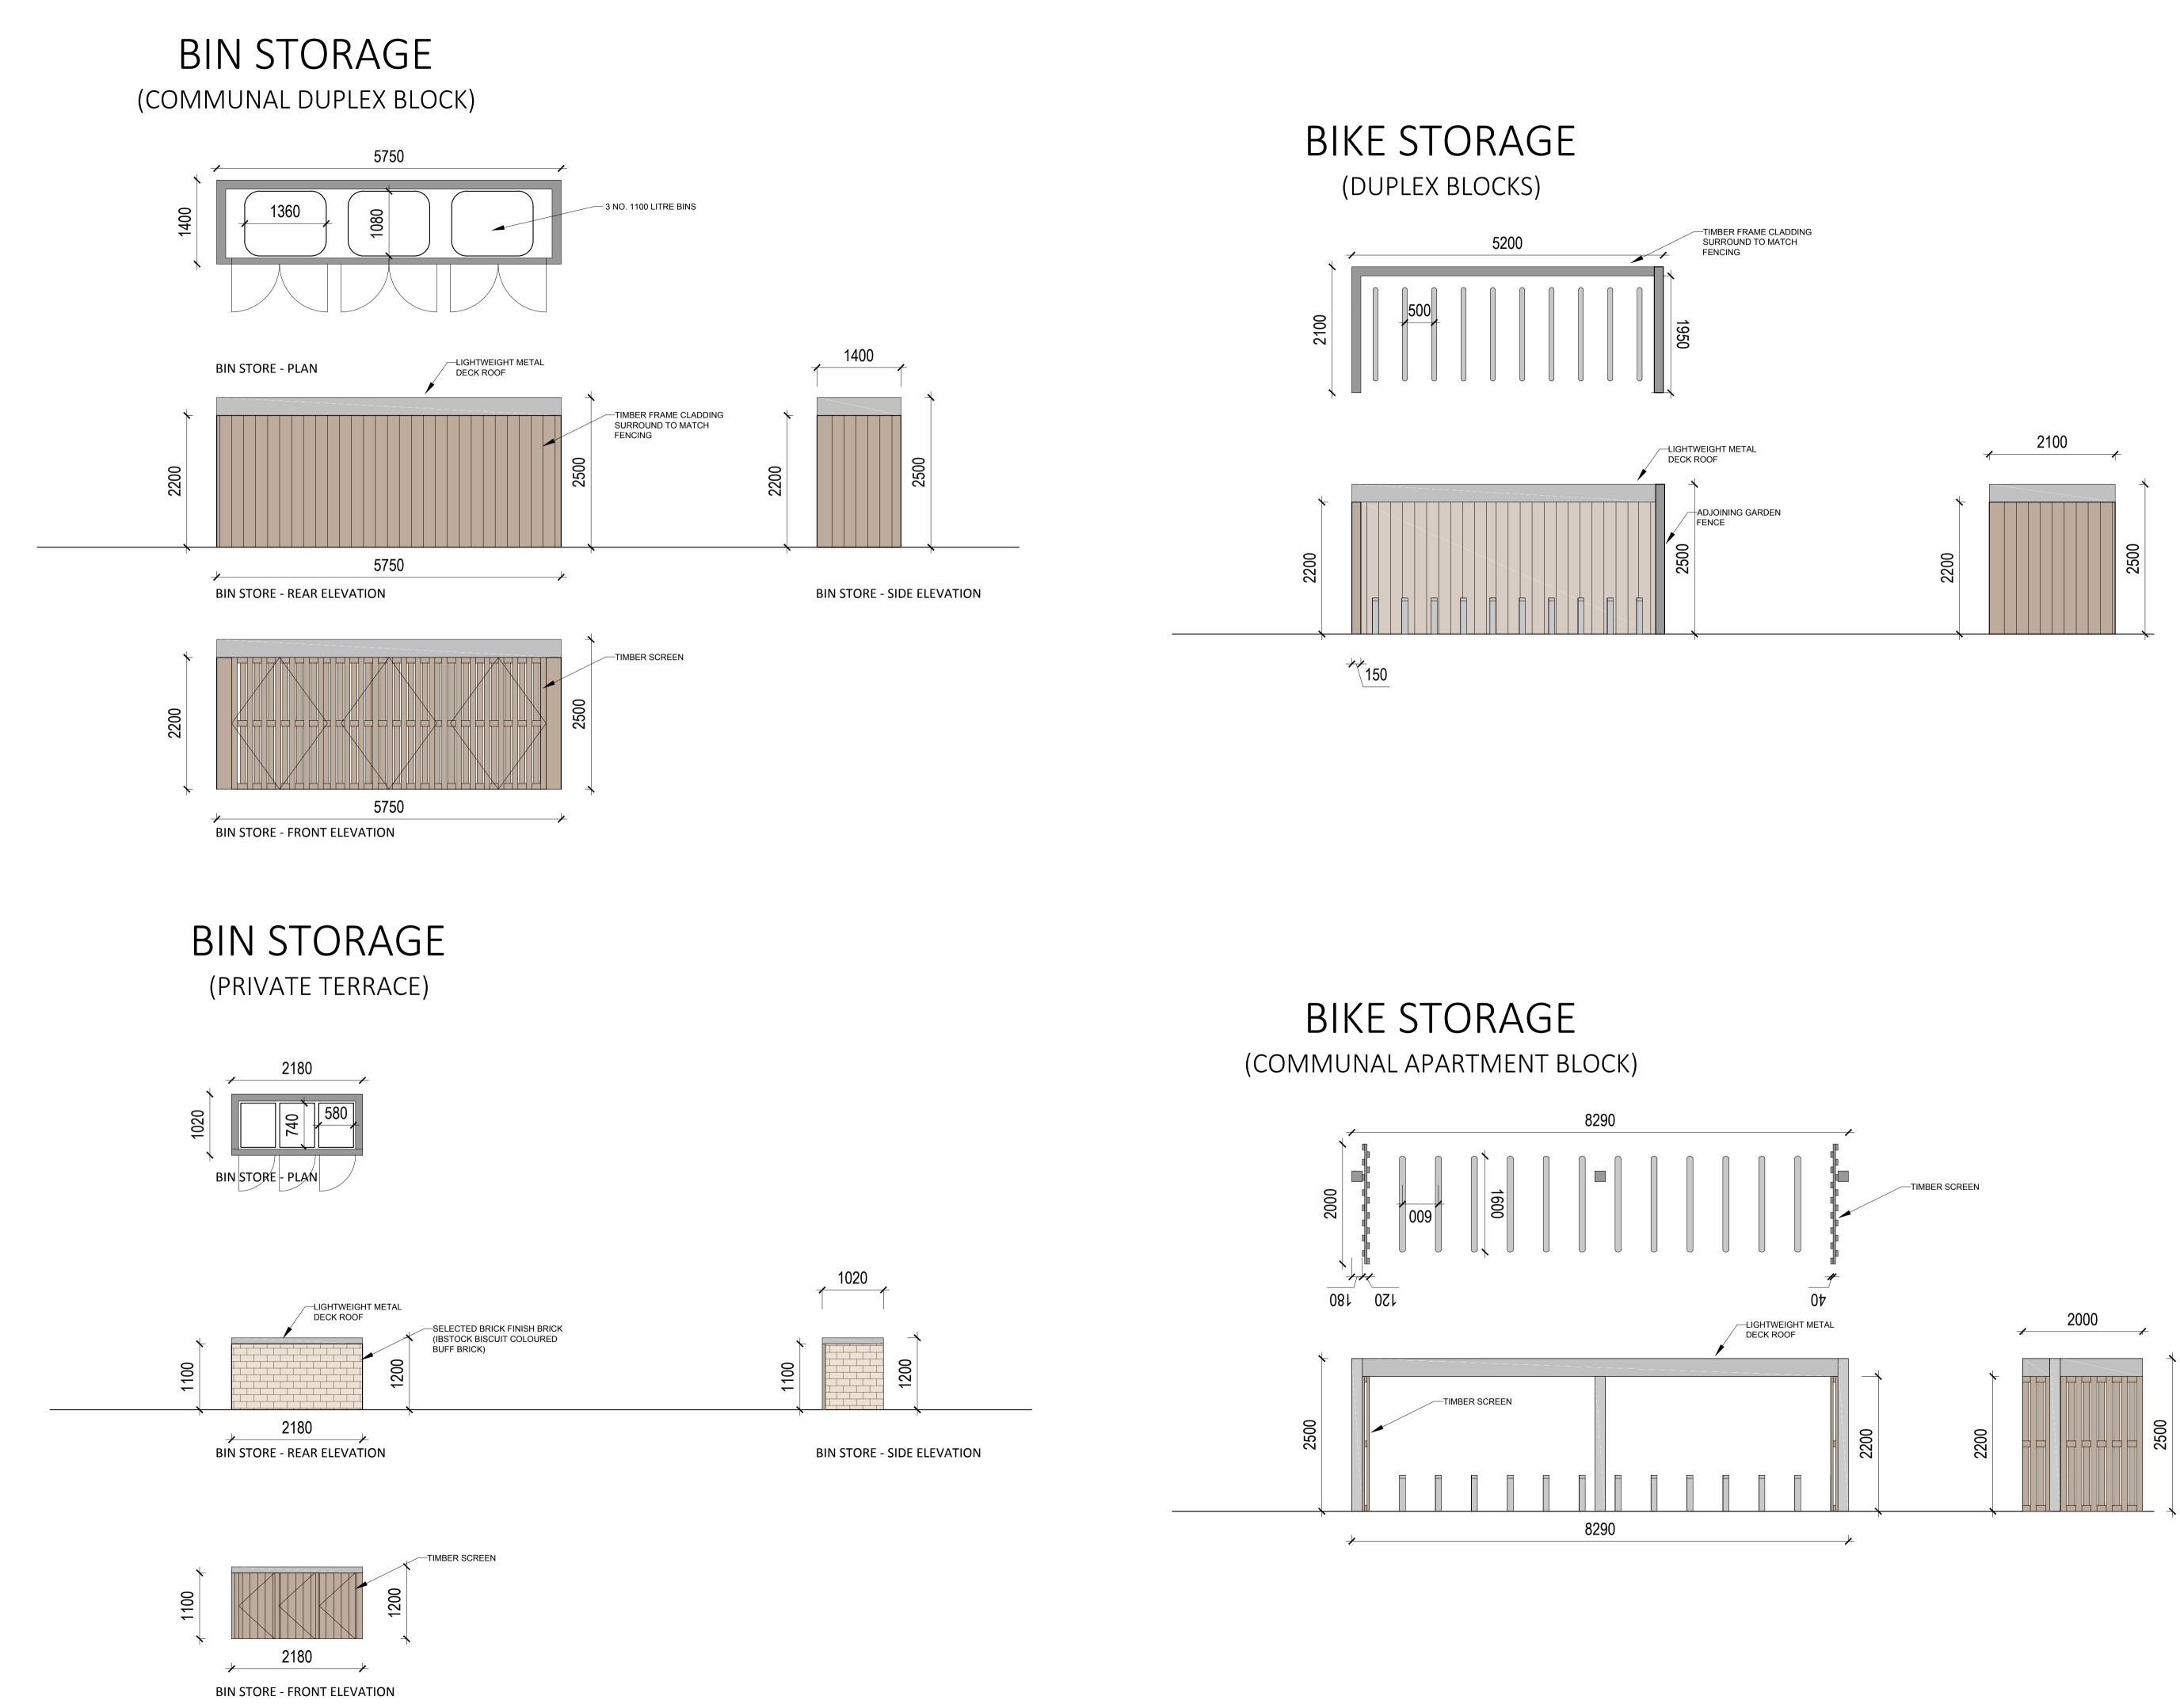

| A                                                                                                     | JULY 19 | SG     | SHD SUBMIS | SION           |
|-------------------------------------------------------------------------------------------------------|---------|--------|------------|----------------|
| REV                                                                                                   | DATE    | СНК ВҮ |            | ESCRIPTION     |
| BALLYMOUNT PROPERTIES LTD.                                                                            |         |        |            |                |
| PROJECT RESIDENTIAL AND NEIGHBOURHOOD<br>CENTRE DEVELOPMENT (PHASE 1)                                 |         |        |            |                |
| PROJECT FORMER MAGEE BARRACKS SITE<br>ADDRESS KILDARE TOWN                                            |         |        |            |                |
| DWG TITLE BIN AND BIKE STORAGE<br>(DUPLEX & TERRACE<br>UNITS)                                         |         |        |            |                |
| DWG NO A1133                                                                                          |         |        |            |                |
|                                                                                                       | A       |        | 3166       | SCALE<br>1:200 |
| DATE 16/07/2019 DRN CB CHK SG                                                                         |         |        |            |                |
| RKD                                                                                                   |         |        |            |                |
| 59 Northumberland Rd +353 1 668 1055<br>Bailsbridge, Dublin 4 mail@rkd.ie<br>D04 WP89, Ireland rkd.ie |         |        |            |                |